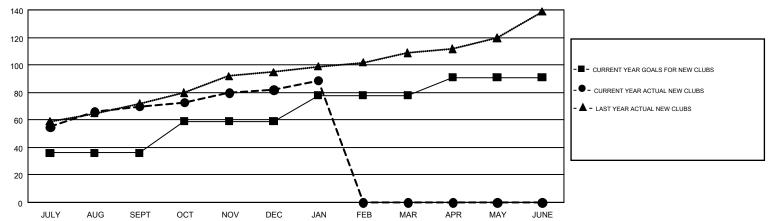

## GMT MONTHLY MEMBERSHIP PROGRESS REPORT

Results as of: 1/31/2019

**LOCATION: INDIA** 

Multiple District 324

N S SANKAR GMT CA 6

| Clubs         |               |           |               | Members               |                           |                         |                                                    |  |
|---------------|---------------|-----------|---------------|-----------------------|---------------------------|-------------------------|----------------------------------------------------|--|
|               | RESULTS FOR   | 2018-2019 |               | RESULTS FOR 2018-2019 |                           |                         |                                                    |  |
| QUARTER       | NEW CLUB GOAL | NEW CLUBS | DROPPED CLUBS | QUARTER               | MEMBER GROWTH NET<br>GOAL | MEMBER GROWTH<br>ACTUAL | DROPPED<br>MEMBERS ACTUAL<br>(including transfers) |  |
| JULY/AUG/SEPT | 36            | 70        | 6             | JULY/AUG/SEPT         | 1,563                     | 3,853                   | 1,651                                              |  |
| OCT/NOV/DEC   | 23            | 12        | 38            | OCT/NOV/DEC           | 1,795                     | 1,100                   | 2,690                                              |  |
| JAN/FEB/MAR   | 19            | 7         | 5             | JAN/FEB/MAR           | 1,372                     | 1,195                   | 477                                                |  |
| APR/MAY/JUNE  | 13            | 0         | 0             | APR/MAY/JUNE          | -4                        | 0                       | 0                                                  |  |

## GOALS AND ACTUAL NEW CLUBS CUMULATIVE