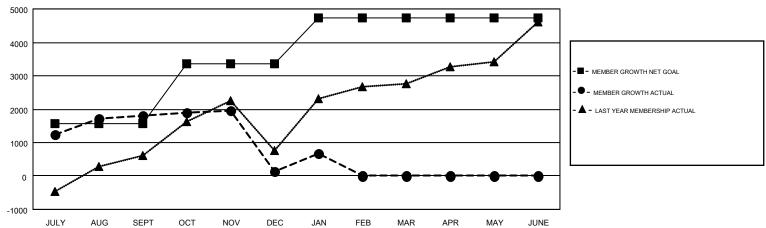

## GMT MONTHLY MEMBERSHIP PROGRESS REPORT

Results as of: 1/31/2019

**LOCATION: INDIA** 

Multiple District 324

N S SANKAR GMT CA 6

| Clubs         |               |           |               | Members               |                           |                         |                                                    |  |
|---------------|---------------|-----------|---------------|-----------------------|---------------------------|-------------------------|----------------------------------------------------|--|
|               | RESULTS FOR   | 2018-2019 |               | RESULTS FOR 2018-2019 |                           |                         |                                                    |  |
| QUARTER       | NEW CLUB GOAL | NEW CLUBS | DROPPED CLUBS | QUARTER               | MEMBER GROWTH NET<br>GOAL | MEMBER GROWTH<br>ACTUAL | DROPPED<br>MEMBERS ACTUAL<br>(including transfers) |  |
| JULY/AUG/SEPT | 36            | 70        | 6             | JULY/AUG/SEPT         | 1,563                     | 3,853                   | 1,651                                              |  |
| OCT/NOV/DEC   | 23            | 12        | 38            | OCT/NOV/DEC           | 1,795                     | 1,100                   | 2,690                                              |  |
| JAN/FEB/MAR   | 19            | 7         | 5             | JAN/FEB/MAR           | 1,372                     | 1,195                   | 477                                                |  |
| APR/MAY/JUNE  | 13            | 0         | 0             | APR/MAY/JUNE          | -4                        | 0                       | 0                                                  |  |

## GOALS AND ACTUAL MEMBERS CUMULATIVE

| DROPPED CLUBS: 49  DROPPED MEMBERS |           | 736 CLUBS OF 1543 ADDED 1 OR MORE<br>NEW MEMBERS | GENDER DISTRIBUTION           MALE         51,653 (78.60%)           FEMALE         14,064 (21.40%) |  |        |
|------------------------------------|-----------|--------------------------------------------------|-----------------------------------------------------------------------------------------------------|--|--------|
| DECEASED                           | 98        | CLICK HERE FOR CUMULATIVE                        | TOTAL FAMILY UNIT MEMBERS                                                                           |  | 24,804 |
| CLUB CANCELLED OTHER               | HER 3,702 | MEMBERSHIP DATA                                  | FAMILY MEMBERS PAYING HALF DUES                                                                     |  | 14,997 |
| TOTAL                              | 4,818     |                                                  | II                                                                                                  |  |        |